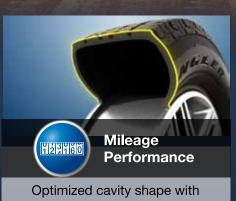

With thicker rubber under tread to absorb vibration and angled block tread design to deliver superior quiet performance

Optimized cavity shape with more wearable volume, the tire is designed for superior mileage performance