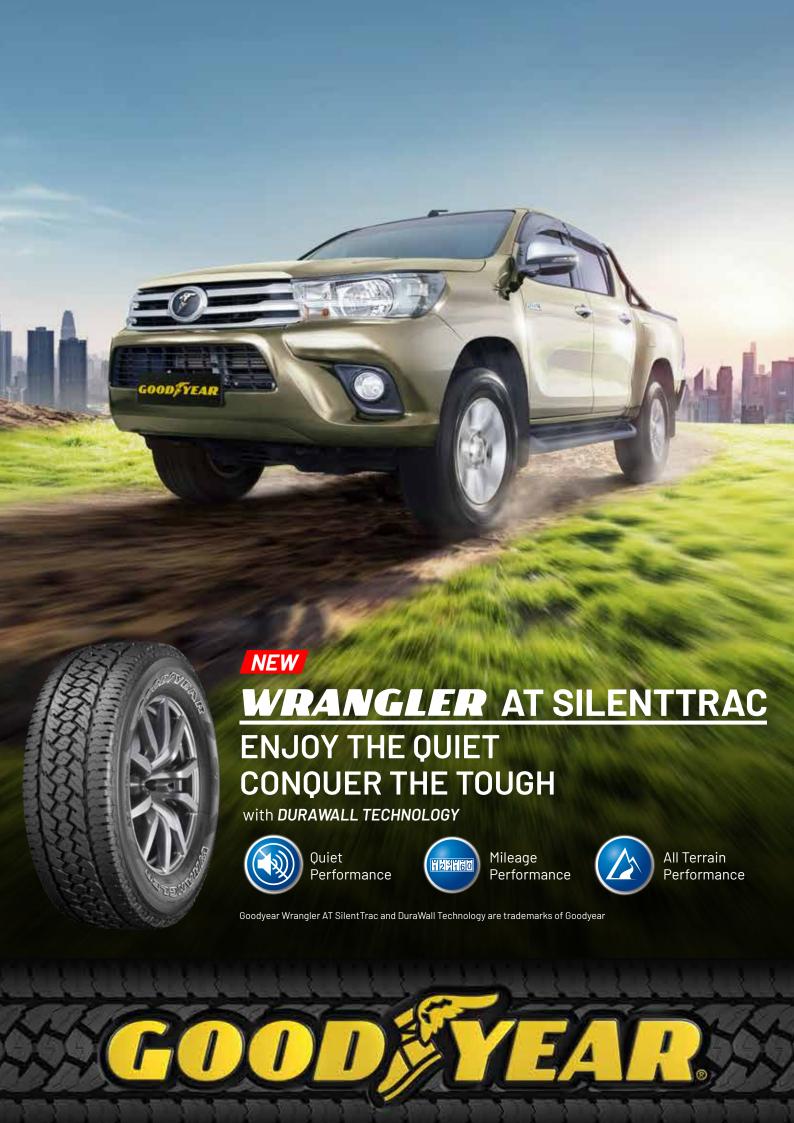

## GOOD YEAR. WRANGLER AT SILENTTRAC

THE BEST OF BOTH WORLDS
Rugged tire for off road terrain with
quiet performance for on road driving

Equipped with DuraWall Technology for superior off road durability with extended mileage and quiet performance for on road driving.

With thicker rubber under tread to absorb vibration and angled block tread design to deliver superior quiet performance

Optimized cavity shape with more wearable volume, the tire is designed for superior mileage performance

Designed with DuraWall technology, the robust compound and thick gauge layer provide greater resistance against cuts and punctures for off road terrains