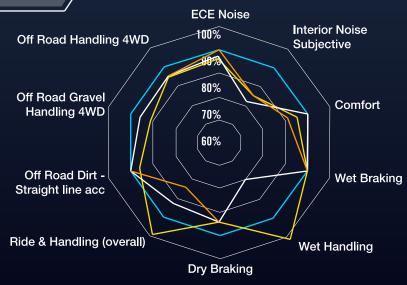

## TEST RESULT

Wrangler AT SilentTrac

Competitor 1

Competitor 2

Competitor 3

The testing data according to Goodyear internal testing did in Luxembourger/Mireval, France /San Angelo, US testing ground in 2018. Testing size: 245/70R16 111T XL.