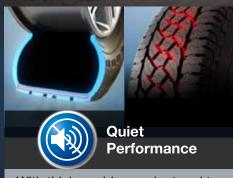

With thicker rubber under tread to absorb vibration and angled block tread design to deliver superior quiet performance

Optimized cavity shape with more wearable volume, the tire is designed for superior mileage performance